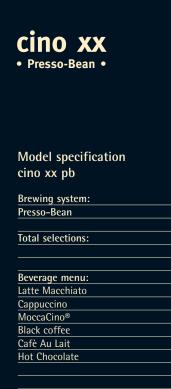

# cino xx

# Presso-Bean •

## User friendly operation Drink

Selections are clearly displayed in the eye-level LED display. When used with the optional coin acceptor kit, prices are displayed by pressing a selection button.

#### Beverages served perfectly

Beverage dispensing as desired in cups, beakers, coffee mugs.

Whoever samples and enjoys it once, can almost become addicted it. MoccaCino<sup>®</sup>, the creamy strong taste experience.