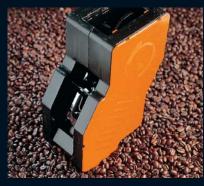

# cino xx

# Presso-Bean •

# (SM)all is better

Needing only 0,12m<sup>2</sup> of space and a power supply, the CINO XX PB brings the availability of speciality coffee drinks to any location with creamy Cappuccinos, satisfying Latte Macchiato and perfect Cafè Au Lait for customers, guests and staff. At the simple push of a button or drop of a coin, a fresh speciality drink is brewed and perfectly presented to the consumer.